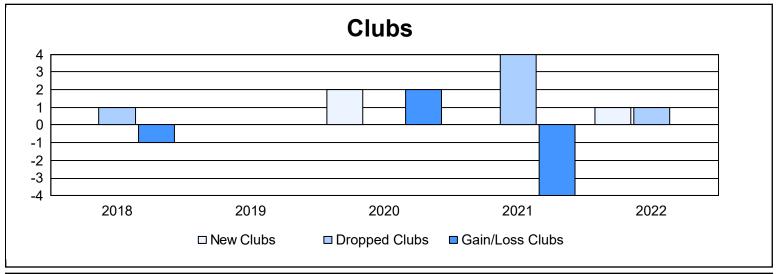

District 14 F

As of June 2022 Cumulative

| Year      | New<br>Clubs | Dropped<br>Clubs | Gain/<br>Loss<br>Clubs | New<br>Members | Charter<br>Members | Reinstate<br>Members | Transfer<br>Members | Total<br>Member<br>Added | Total<br>Members<br>Dropped | Gain/<br>Loss<br>Members |
|-----------|--------------|------------------|------------------------|----------------|--------------------|----------------------|---------------------|--------------------------|-----------------------------|--------------------------|
| 2017-2018 | 0            | 1                | -1                     | 92             | 0                  | 6                    | 13                  | 111                      | 147                         | -36                      |
| 2018-2019 | 0            | 0                | 0                      | 92             | 0                  | 0                    | 5                   | 97                       | 107                         | -10                      |
| 2019-2020 | 2            | 0                | 2                      | 55             | 43                 | 1                    | 2                   | 101                      | 86                          | 15                       |
| 2020-2021 | 0            | 4                | -4                     | 50             | 1                  | 1                    | 2                   | 54                       | 135                         | -81                      |
| 2021-2022 | 1            | 1                | 0                      | 68             | 12                 | 5                    | 1                   | 86                       | 109                         | -23                      |
| Average   | 1            | 1                | -1                     | 71             | 11                 | 3                    | 5                   | 90                       | 117                         | -27                      |