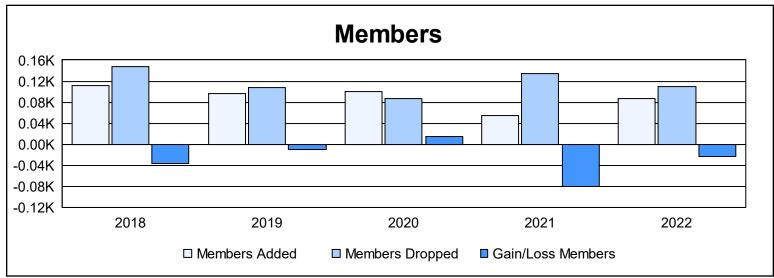

District 14 F

As of June 2022 Cumulative

| Year      | New<br>Clubs | Dropped<br>Clubs | Gain/<br>Loss<br>Clubs | New<br>Members | Charter<br>Members | Reinstate<br>Members | Transfer<br>Members | Total<br>Member<br>Added | Total<br>Members<br>Dropped | Gain/<br>Loss<br>Members |
|-----------|--------------|------------------|------------------------|----------------|--------------------|----------------------|---------------------|--------------------------|-----------------------------|--------------------------|
| 2017-2018 | 0            | 1                | -1                     | 92             | 0                  | 6                    | 13                  | 111                      | 147                         | -36                      |
| 2018-2019 | 0            | 0                | 0                      | 92             | 0                  | 0                    | 5                   | 97                       | 107                         | -10                      |
| 2019-2020 | 2            | 0                | 2                      | 55             | 43                 | 1                    | 2                   | 101                      | 86                          | 15                       |
| 2020-2021 | 0            | 4                | -4                     | 50             | 1                  | 1                    | 2                   | 54                       | 135                         | -81                      |
| 2021-2022 | 1            | 1                | 0                      | 68             | 12                 | 5                    | 1                   | 86                       | 109                         | -23                      |
| Average   | 1            | 1                | -1                     | 71             | 11                 | 3                    | 5                   | 90                       | 117                         | -27                      |